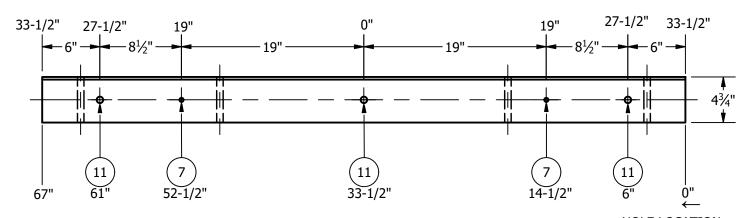

## 3-3/4" x 4-3/4" x 5'-7" 67" 63" 48-1/2" 11) 11) 33-1/2" 15" 15" 15" 15" 15" 15" 15" 29-1/2" 33-1/2"

HOLE LOCATION FROM RIGHT END

**HOLE CODE** 

7 = 7/16" Ø HOLE

(11)= 11/16" Ø HOLE

| <b>BROOK</b>    | S  | L |
|-----------------|----|---|
| MANUFACTURING ( | CO | ŀ |

TOLERANCES: LENGTH  $\pm \frac{1}{2}$ " ANGLE  $\pm 1$ ' HOLE  $\pm \frac{1}{16}$ "

MATERIAL:

\*WOOD IS DOUGLAS FIR

REA TYPE 02 CROSSARM 3-3/4" X 4-3/4" X 5'-7"

| THIS DRAWING IS THE PROPERTY OF BROOKS MFG CO. THE                                                                                                                                                                                                                                                                                                                                                                                                                                                                                                                                                                                                                                                                                                                                                                                                                                                                                                                                                                                                                                                                                                                                                                                                                                                                                                                                                                                                                                                                                                                                                                                                                                                                                                                                                                                                                                                                                                                                                                                                                                                                            | 2120 PACIFIC ST | SCALE: | DRN BY: | APPD BY: | DATE:     | DRAWING NUMBER: |
|-------------------------------------------------------------------------------------------------------------------------------------------------------------------------------------------------------------------------------------------------------------------------------------------------------------------------------------------------------------------------------------------------------------------------------------------------------------------------------------------------------------------------------------------------------------------------------------------------------------------------------------------------------------------------------------------------------------------------------------------------------------------------------------------------------------------------------------------------------------------------------------------------------------------------------------------------------------------------------------------------------------------------------------------------------------------------------------------------------------------------------------------------------------------------------------------------------------------------------------------------------------------------------------------------------------------------------------------------------------------------------------------------------------------------------------------------------------------------------------------------------------------------------------------------------------------------------------------------------------------------------------------------------------------------------------------------------------------------------------------------------------------------------------------------------------------------------------------------------------------------------------------------------------------------------------------------------------------------------------------------------------------------------------------------------------------------------------------------------------------------------|-----------------|--------|---------|----------|-----------|-----------------|
| INFORMATION THEREON IS SUBMITTED IN CONFIDENCE AND IS NOT TO BE REPRODUCED NOR SHARED WITHOUT WRITTEN PERMISSION                                                                                                                                                                                                                                                                                                                                                                                                                                                                                                                                                                                                                                                                                                                                                                                                                                                                                                                                                                                                                                                                                                                                                                                                                                                                                                                                                                                                                                                                                                                                                                                                                                                                                                                                                                                                                                                                                                                                                                                                              |                 |        | MF      |          | 6/14/2024 | REA-02FS        |
| TO BE THE THOSE OF THE WILL BY THE STATE OF |                 | -      |         |          |           |                 |